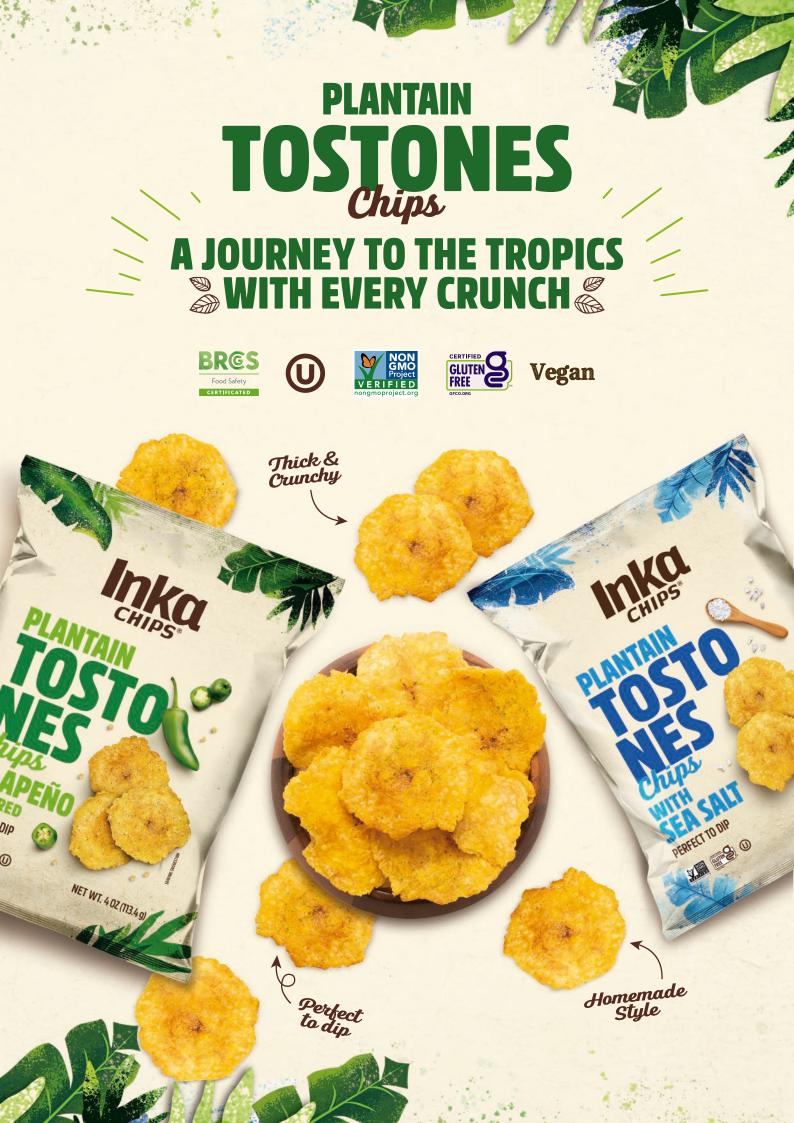

## SEA SALT

**12 units** x **4 oz** Ingredients: Plantain, high oleic sunflower oil, sea salt.

| <b>Nutrition Facts</b>                                                                                                                                                  |
|-------------------------------------------------------------------------------------------------------------------------------------------------------------------------|
| 4 servings per container Serving size 1oz (28g/About 6 pieces)                                                                                                          |
| Amount per serving 160                                                                                                                                                  |
| % Daily Value*                                                                                                                                                          |
| Total Fat 10g 13%                                                                                                                                                       |
| Saturated Fat 1g 5%                                                                                                                                                     |
| Trans Fat Og                                                                                                                                                            |
| Cholesterol Omg 0%                                                                                                                                                      |
| Sodium 50mg 2%                                                                                                                                                          |
| Total Carbohydrate 16g 6%                                                                                                                                               |
| Dietary Fiber 1g 4%                                                                                                                                                     |
| To <u>tal Sugars 1g</u>                                                                                                                                                 |
| Includes Og Added Sugars 0%                                                                                                                                             |
| Protein <1g                                                                                                                                                             |
| Vitamin D Omcg 0%   Calcium Omg 0%                                                                                                                                      |
| Iron 0.2mg 0% • Potassium 190mg 4%                                                                                                                                      |
| *The % Daily Value (DV) tells you how much a nutrient in a serving of food<br>contributes to a daily diet 2,000 calories a day is used for general nutrition<br>advice. |