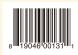

## JALAPEÑO

**12 units** x **4 o**z Ingredients:

Plantain, high oleic sunflower oil, seasoning powder (salt, green bell pepper powder, spices (cumin, oregano, red pepper, jalapeño pepper, parsley), onion powder, garlic powder, natural flavor [capsicum and green bell pepper], yeast extract, carrier [gum arabic], anticaking agent [silicon dioxide]).